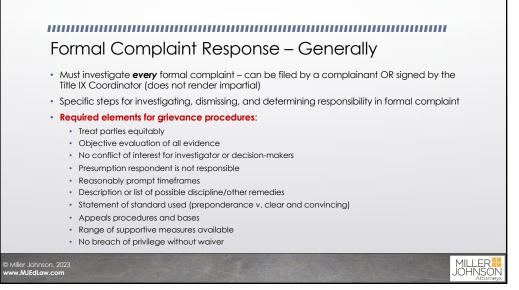

## Dismissals

- The Title IX Coordinator **must** dismiss a formal complaint if:
  - The allegations do not establish sexual harassment even if they are true
  - The allegations did not occur in connection with the school district's programs
     or services
  - The allegations did not occur in the United States
  - Need to document basis for dismissal
- The Title IX Coordinator may dismiss a formal complaint if:
  - Respondent's employment with or enrollment in the school district ends
  - Specific circumstances prevent the school district from gathering sufficient relevant evidence to reach a final decision (e.g., passage of time, unavailability of witnesses or other information)