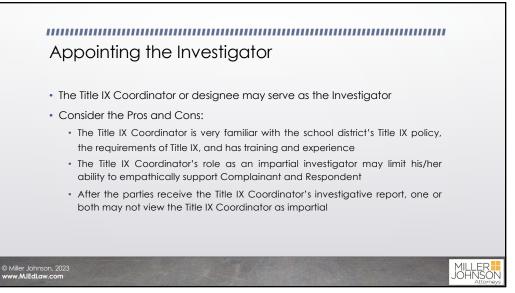

## Dismissals

- The Title IX Coordinator **must** dismiss a formal complaint if:
  - The allegations do not establish sexual harassment even if they are true
  - The allegations did not occur in connection with the school district's programs
     or services
  - The allegations did not occur in the United States
  - Need to document basis for dismissal
- The Title IX Coordinator may dismiss a formal complaint if:
  - Respondent's employment with or enrollment in the school district ends
  - Specific circumstances prevent the school district from gathering sufficient relevant evidence to reach a final decision (e.g., passage of time, unavailability of witnesses or other information)