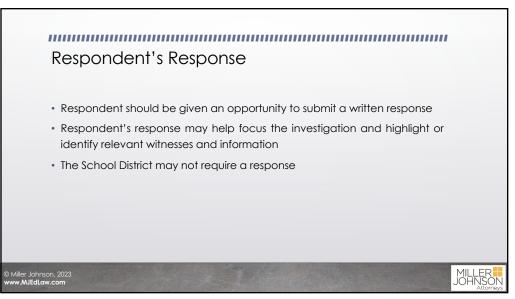

|  |  |











## Dismissals

- The Title IX Coordinator **must** dismiss a formal complaint if:
  - The allegations do not establish sexual harassment even if they are true
  - The allegations did not occur in connection with the school district's programs
     or services
  - The allegations did not occur in the United States
  - Need to document basis for dismissal
- The Title IX Coordinator may dismiss a formal complaint if:
  - Respondent's employment with or enrollment in the school district ends
  - Specific circumstances prevent the school district from gathering sufficient relevant evidence to reach a final decision (e.g., passage of time, unavailability of witnesses or other information)

© Miller Johnson, 2023 www.MJEdLaw.com MILLER JOHNSC





















MILLER

© Miller Johnson, 2023 www.MJEdLaw.com