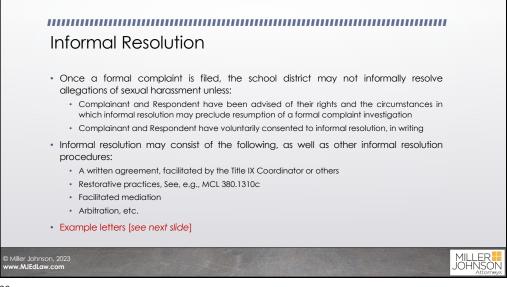

## Dismissals

- The Title IX Coordinator **must** dismiss a formal complaint if:
  - The allegations do not establish sexual harassment even if they are true
  - The allegations did not occur in connection with the school district's programs
     or services
  - The allegations did not occur in the United States
  - Need to document basis for dismissal
- The Title IX Coordinator may dismiss a formal complaint if:
  - Respondent's employment with or enrollment in the school district ends
  - Specific circumstances prevent the school district from gathering sufficient relevant evidence to reach a final decision (e.g., passage of time, unavailability of witnesses or other information)