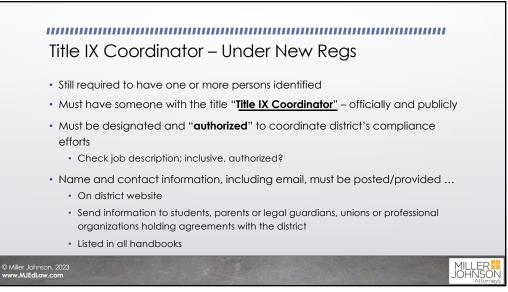

## Dismissals

- The Title IX Coordinator **must** dismiss a formal complaint if:
  - The allegations do not establish sexual harassment even if they are true
  - The allegations did not occur in connection with the school district's programs
     or services
  - The allegations did not occur in the United States
  - Need to document basis for dismissal
- The Title IX Coordinator may dismiss a formal complaint if:
  - Respondent's employment with or enrollment in the school district ends
  - Specific circumstances prevent the school district from gathering sufficient relevant evidence to reach a final decision (e.g., passage of time, unavailability of witnesses or other information)