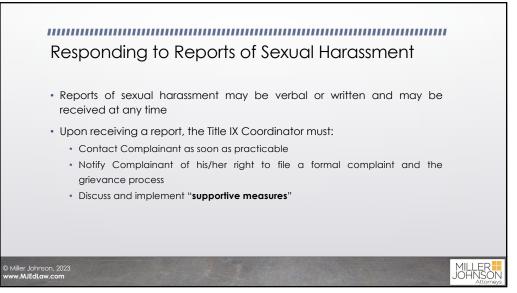

## <section-header><section-header><list-item><list-item><list-item><list-item> Diffe DS Decope • Historical Context = Sports • Not-So-Historical Context = Sex Discrimination • Modern Context = LGBTQ Students & Sexual Violence/Assault on Campus • Sex discrimination includes sexual violence and gender-based harassment • He protections of Title IX extend to all academic, educational, extracurricular, athletic, and other programs of a school, whether those programs take place on campus, in a school facility, at an off-campus class, seminar, or event that the school sponsors, or elsewhere • Title IX protects both male and female students and faculty and staff from sexual harassment by any school employees, non-employee third parties, and other students





































|                                                                          | L COMPLAINT OF SEXUAL HARA<br>SUBMITTED BY COMPLAINANT                   |                           | FORMAL COMPLAINT OF SEXUAL HARASSMENT<br>SUBMITTED BY TITLE IX COORDINATOR |                                     |  |  |
|--------------------------------------------------------------------------|--------------------------------------------------------------------------|---------------------------|----------------------------------------------------------------------------|-------------------------------------|--|--|
| I am filing a formal com<br>policies and procedures p<br>harassed me is: | Completions:                                                             |                           |