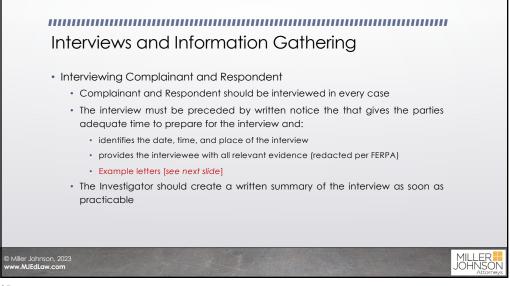

|  |  |











## Dismissals

- The Title IX Coordinator **must** dismiss a formal complaint if:
  - The allegations do not establish sexual harassment even if they are true
  - The allegations did not occur in connection with the school district's programs
     or services
  - The allegations did not occur in the United States
  - Need to document basis for dismissal
- The Title IX Coordinator may dismiss a formal complaint if:
  - Respondent's employment with or enrollment in the school district ends
  - Specific circumstances prevent the school district from gathering sufficient relevant evidence to reach a final decision (e.g., passage of time, unavailability of witnesses or other information)

© Miller Johnson, 2023 www.MJEdLaw.com MILLER JOHNSC





















MILLER

© Miller Johnson, 2023 www.MJEdLaw.com